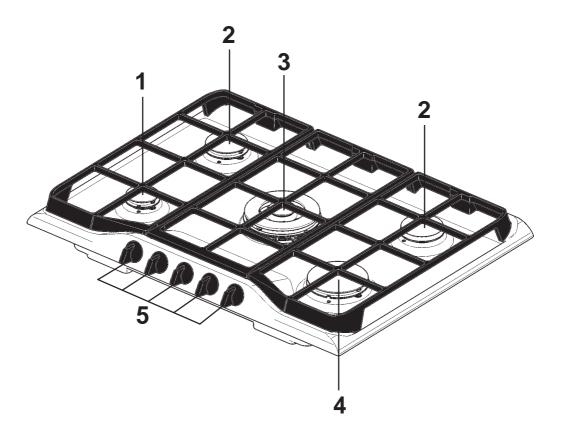

# **Description of the Hob**

- 1. Auxiliary Burner
- 2. Semi-rapid Burners
- 3. Ultra-rapid Triple-crown Burner
- 4. Rapid Burner
- 5. Control knobs